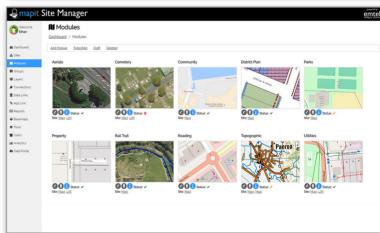

## Web Mapping Software

MapIT will deploy data to your organisation and customers.